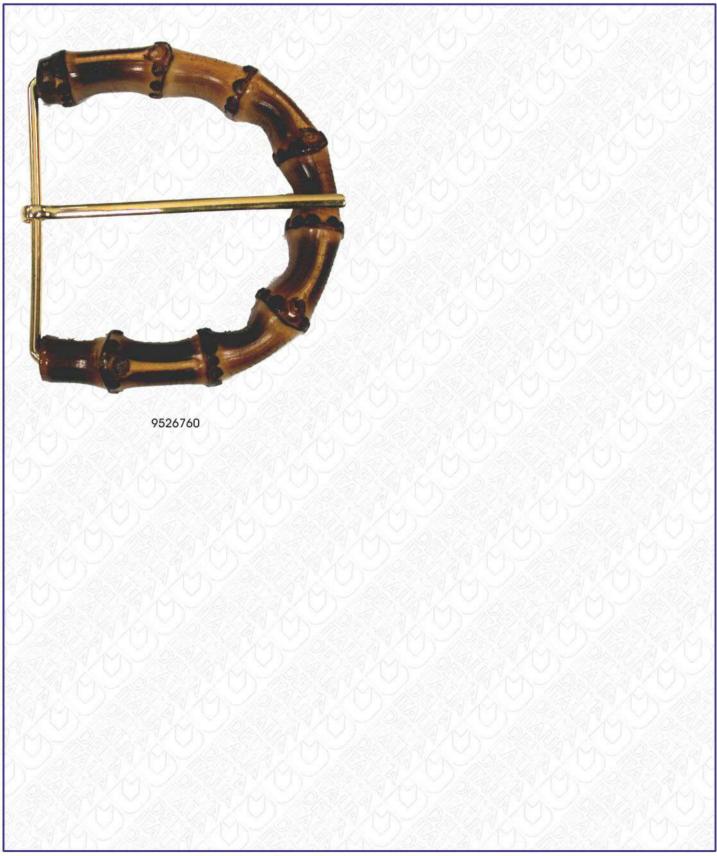

# Fibbie in bamboo

## FIBBIE

FIBBIE

DELTA ITALIA 2 srl - via Miglioli , 26 - 20090 Segrate MI Italy - casella postale 49 - tel. 02/2137232 - fax. 02/2132404 http/www.deltaitalia.net --- e.mail: info@deltaitalia.net AGG. 30/04/21