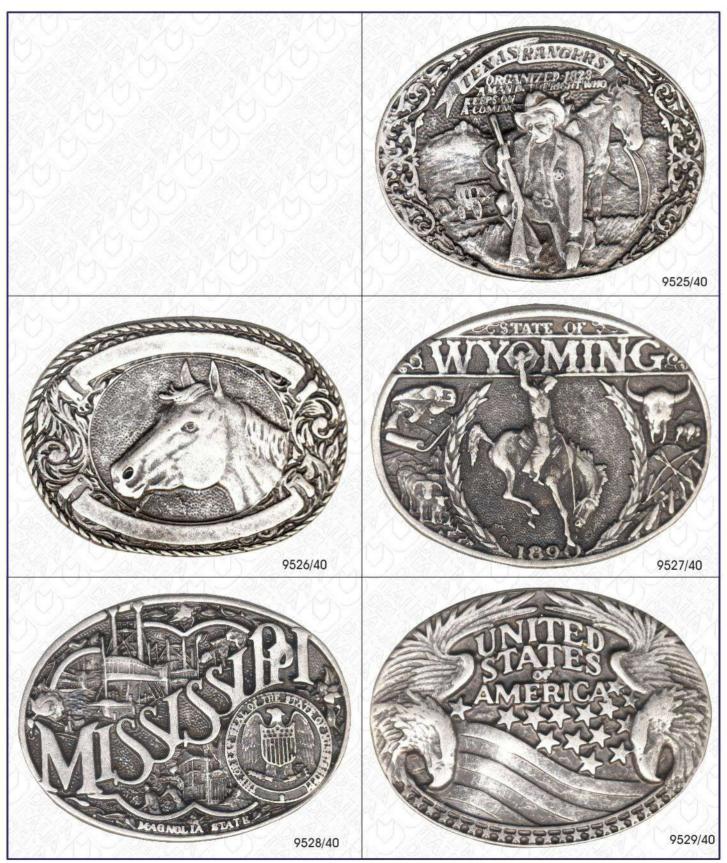

# Fibbie in zama

# FIBBIE

DELTA ITALIA 2 srl - via Miglioli , 26 - 20090 Segrate MI Italy - casella postale 49 - tel. 02/2137232 - 02/26925717 fax. 02/2132404 http/www.deltaitalia.net --- e.mail: info@deltaitalia.net AGG. 17/05/11