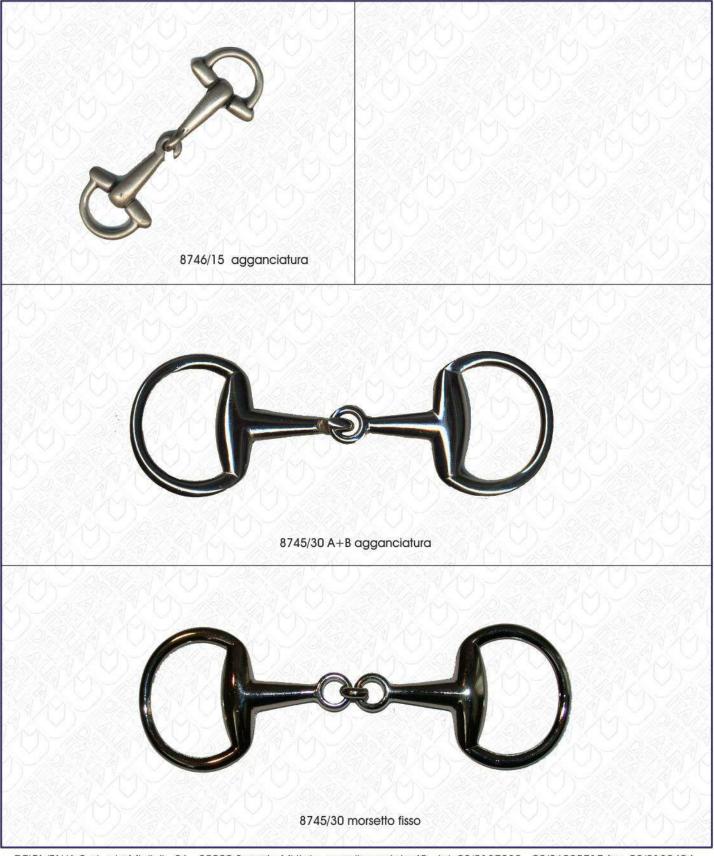

## MINUTERIE METALLICHE

# Fibbie in zama

FIBBIE

DELTA ITALIA 2 srl - via Miglioli , 26 - 20090 Segrate MI Italy - casella postale 49 - tel. 02/2137232 - 02/26925717 fax. 02/2132404 http://www.deltaitalia.net --- e.mail : info@deltaitalia.net