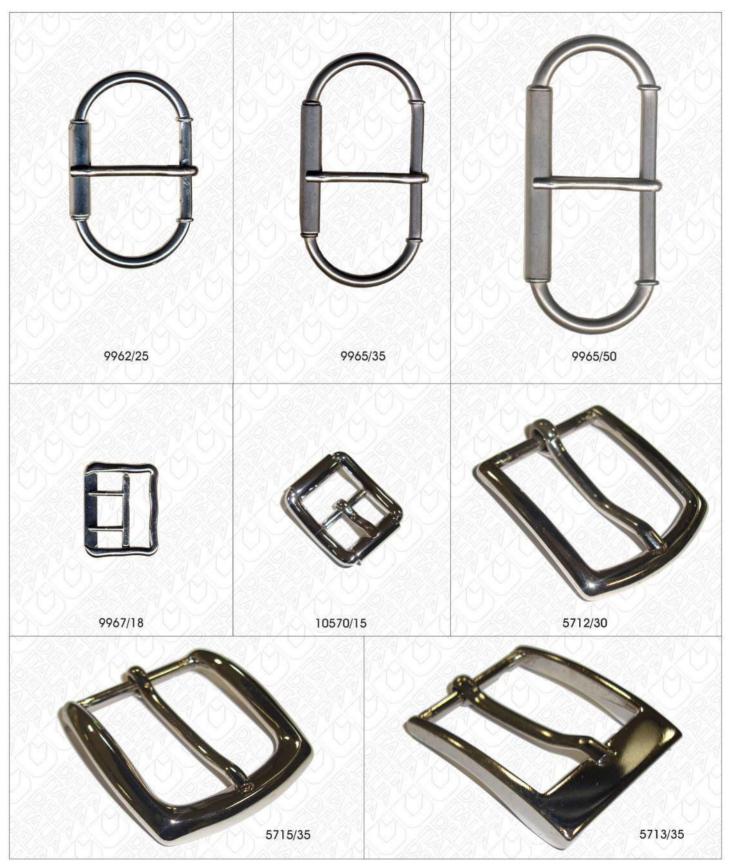

postale 49 - tel. 02/2137232 - 02/26925717 fax. 02/2132404 http/www.deltaitalia.net --- e.mail: info@deltaitalia.net AGG. 20/10/23



### \_\_\_\_\_ MINUTERIE METALLICHE \_\_\_\_\_ PAG. 7/5

# Fibbie in zama

# FIBBIE



DELTA ITALIA 2 srl - via Miglioli , 26 - 20090 Segrate MI Italy - casella postale 49 - tel. 02/2137232 - 02/26925717 fax. 02/2132404 http/www.deltaitalia.net --- e.mail: info@deltaitalia.net AGG. 17/05/11



## MINUTERIE METALLICHE

# Fibbie in zama

FIBBIE



DELTA ITALIA 2 srl - via Miglioli , 26 - 20090 Segrate MI Italy - casella postale 49 - tel. 02/2137232 - 02/26925717 fax. 02/2132404 http://www.deltaitalia.net --- e.mail : info@deltaitalia.net



MINUTERIE METALLICHE

PAG. 7/7

FIBBIE





## MINUTERIE METALLICHE PAG. 7/8

# Fibbie in bamboo

## FIBBIE





FIBBIE



DELTA ITALIA 2 srl - via Miglioli , 26 - 20090 Segrate MI Italy - casella postale 49 - tel. 02/2137232 - fax. 02/2132404 http/www.deltaitalia.net --- e.mail: info@deltaitalia.net AGG. 30/04/21



FIBBIE



DELTA ITALIA 2 srl - via Miglioli , 26 - 20090 Segrate MI Italy - casella postale 49 - tel. 02/2137232 - fax. 02/2132404 http/www.deltaitalia.net --- e.mail: info@deltaitalia.net AGG. 11/05/21







DELTA ITALIA 2 srl - via Miglioli , 26 - 20090 Segrate MI Italy - casella postale 49 - tel. 02/2137232 - fax. 02/2132404 http/www.deltaitalia.net --- e.mail: info@deltaitalia.net AGG. 14/05/21



PAG. 7/10-8

FIBBIE



DELTA ITALIA 2 srl - via Miglioli , 26 - 20090 Segrate MI Italy - casella postale 49 - tel. 02/2137232 - fax. 02/2132404 http/www.deltaitalia.net --- e.mail: info@deltaitali