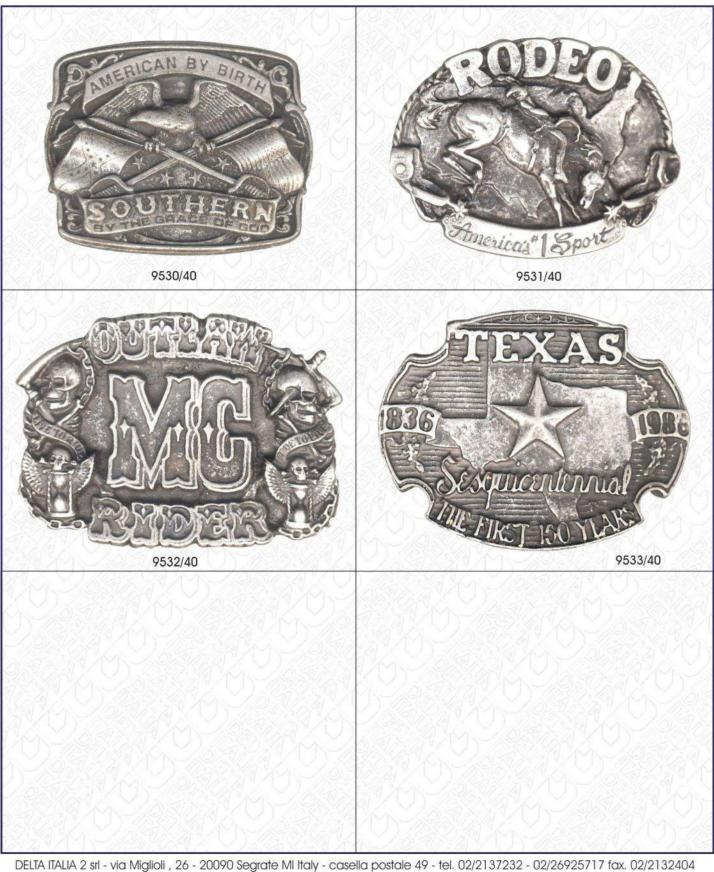

## MINUTERIE METALLICHE

# Fibbie in zama

FIBBIE

DELTA ITALIA 2 srl - via Miglioli , 26 - 20090 Segrate MI Italy - casella postale 49 - tel. 02/2137232 - 02/26925717 fax. 02/2132404 http://www.deltaitalia.net --- e.mail : info@deltaitalia.net