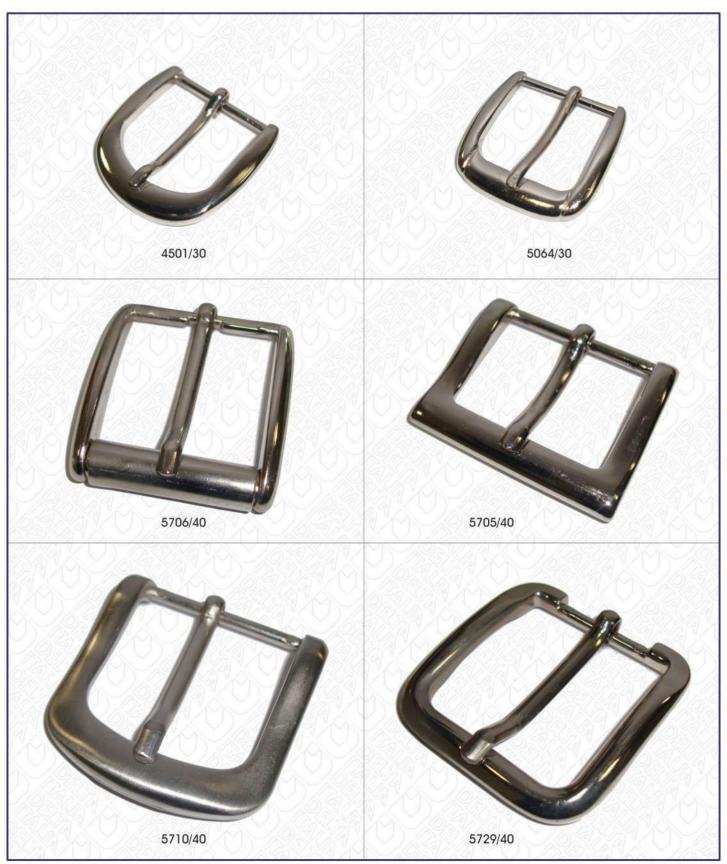

.deltaitalia.net --- e.mail : info@deltaitalia.net



MINUTERIE METALLICHE

PAG. 7/7

FIBBIE





## MINUTERIE METALLICHE PAG. 7/8

# Fibbie in bamboo

## FIBBIE





FIBBIE



DELTA ITALIA 2 srl - via Miglioli , 26 - 20090 Segrate MI Italy - casella postale 49 - tel. 02/2137232 - fax. 02/2132404 http/www.deltaitalia.net --- e.mail: info@deltaitalia.net AGG. 30/04/21



FIBBIE



DELTA ITALIA 2 srl - via Miglioli , 26 - 20090 Segrate MI Italy - casella postale 49 - tel. 02/2137232 - fax. 02/2132404 http/www.deltaitalia.net --- e.mail: info@deltaitalia.net AGG. 11/05/21







DELTA ITALIA 2 srl - via Miglioli , 26 - 20090 Segrate MI Italy - casella postale 49 - tel. 02/2137232 - fax. 02/2132404 http/www.deltaitalia.net --- e.mail: info@deltaitalia.net AGG. 14/05/21



PAG. 7/10-8

FIBBIE



DELTA ITALIA 2 srl - via Miglioli , 26 - 20090 Segrate MI Italy - casella postale 49 - tel. 02/2137232 - fax. 02/2132404 http/www.deltaitalia.net --- e.mail: info@deltaitalia.net AGG. 14/05/21



### MINUTERIE METALLICHE

### PAG. 7/11

# Fibbie in zama

## FIBBIE





FIBBIE