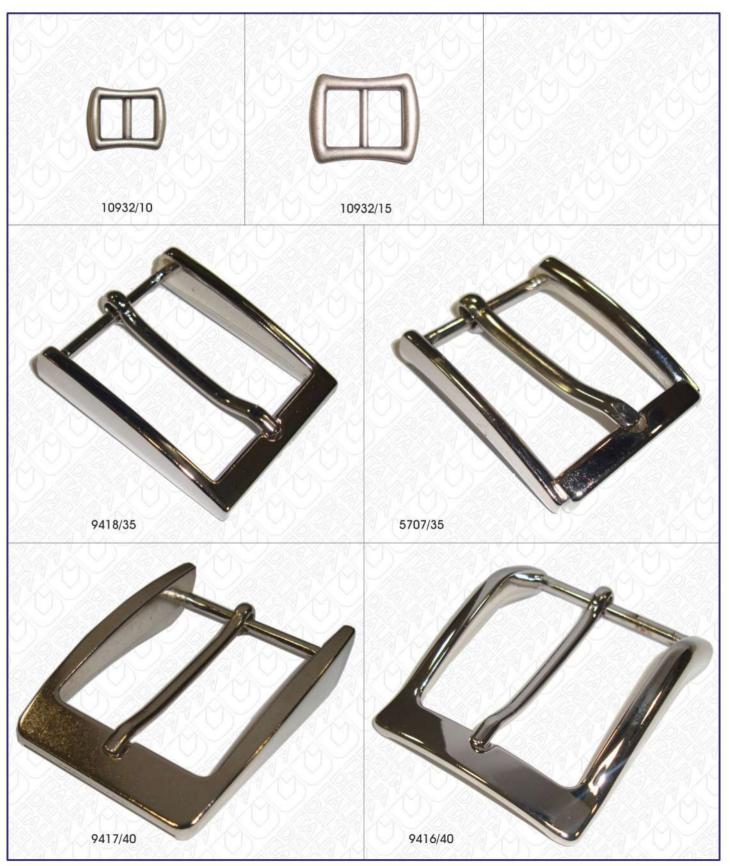

a

# FIBBIE



DELTA ITALIA 2 srl - via Miglioli , 26 - 20090 Segrate MI Italy - casella postale 49 - tel. 02/2137232 - 02/26925717 fax. 02/2132404 http/www.deltaitalia.net --- e.mail: info@deltaitalia.net AGG. 17/05/11



## MINUTERIE METALLICHE

# Fibbie in zama

FIBBIE



DELTA ITALIA 2 srl - via Miglioli , 26 - 20090 Segrate MI Italy - casella postale 49 - tel. 02/2137232 - 02/26925717 fax. 02/2132404 http://www.deltaitalia.net --- e.mail : info@deltaitalia.net



MINUTERIE METALLICHE

PAG. 7/7

FIBBIE





## MINUTERIE METALLICHE PAG. 7/8

# Fibbie in bamboo

## FIBBIE





FIBBIE



DELTA ITALIA 2 srl - via Miglioli , 26 - 20090 Segrate MI Italy - casella postale 49 - tel. 02/2137232 - fax. 02/2132404 http/www.deltaitalia.net --- e.mail: info@deltaitalia.net AGG. 30/04/21



FIBBIE



DELTA ITALIA 2 srl - via Miglioli , 26 - 20090 Segrate MI Italy - casella postale 49 - tel. 02/2137232 - fax. 02/2132404 http/www.deltaitalia.net --- e.mail: info@deltaitalia.net AGG. 11/05/21







DELTA ITALIA 2 srl - via Miglioli , 26 - 20090 Segrate MI Italy - casella postale 49 - tel. 02/2137232 - fax. 02/2132404 http/www.deltaitalia.net --- e.mail: info@deltaitalia.net AGG. 14/05/21



PAG. 7/10-8

FIBBIE



DELTA ITALIA 2 srl - via Miglioli , 26 - 20090 Segrate MI Italy - casella postale 49 - tel. 02/2137232 - fax. 02/2132404 http/www.deltaitalia.net --- e.mail: info@deltaitalia.net AGG. 14/05/21



### MINUTERIE METALLICHE

### PAG. 7/11

# Fibbie in zama

## FIBBIE





FIBBIE