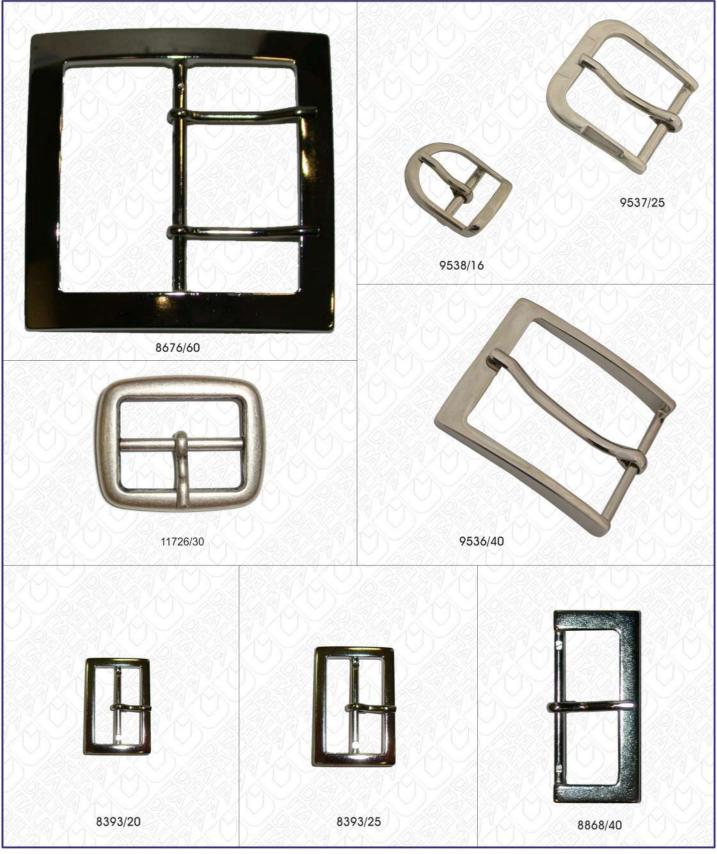

# Fibbie in zama

## FIBBIE

DELTA ITALIA 2 srl - via Miglioli , 26 - 20090 Segrate MI Italy - casella postale 49 - tel. 02/2137232 - 02/26925717 fax. 02/2132404 http/www.deltaitalia.net --- e.mail: info@deltaitalia.net AGG. 20/10/23