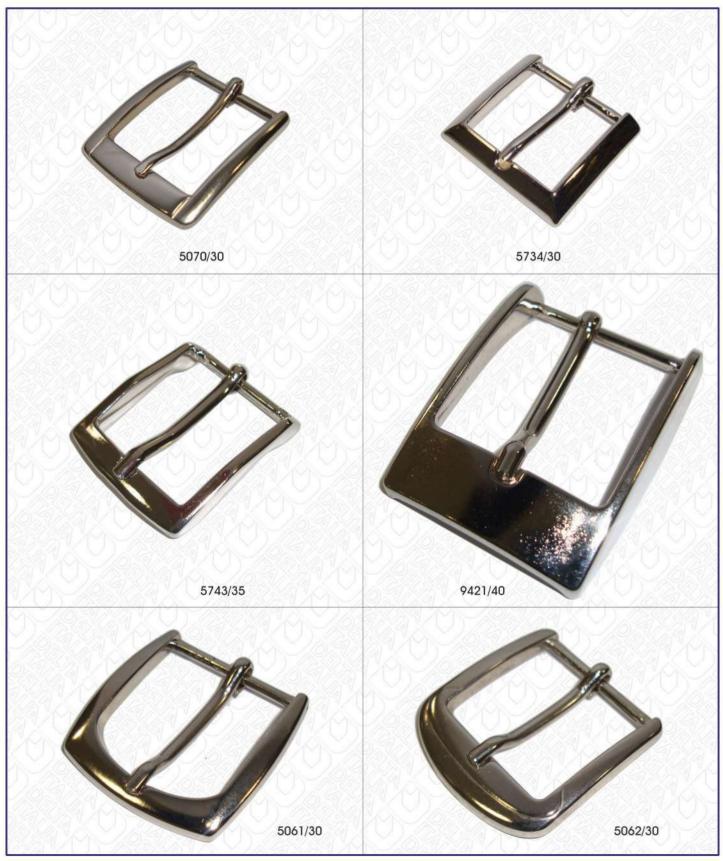

a.net AGG. 17/05/11



## MINUTERIE METALLICHE

# Fibbie in zama

FIBBIE



DELTA ITALIA 2 srl - via Miglioli , 26 - 20090 Segrate MI Italy - casella postale 49 - tel. 02/2137232 - 02/26925717 fax. 02/2132404 http://www.deltaitalia.net --- e.mail : info@deltaitalia.net



MINUTERIE METALLICHE

PAG. 7/7

FIBBIE





## MINUTERIE METALLICHE PAG. 7/8

# Fibbie in bamboo

## FIBBIE





FIBBIE



DELTA ITALIA 2 srl - via Miglioli , 26 - 20090 Segrate MI Italy - casella postale 49 - tel. 02/2137232 - fax. 02/2132404 http/www.deltaitalia.net --- e.mail: info@deltaitalia.net AGG. 30/04/21



FIBBIE



DELTA ITALIA 2 srl - via Miglioli , 26 - 20090 Segrate MI Italy - casella postale 49 - tel. 02/2137232 - fax. 02/2132404 http/www.deltaitalia.net --- e.mail: info@deltaitalia.net AGG. 11/05/21







DELTA ITALIA 2 srl - via Miglioli , 26 - 20090 Segrate MI Italy - casella postale 49 - tel. 02/2137232 - fax. 02/2132404 http/www.deltaitalia.net --- e.mail: info@deltaitalia.net AGG. 14/05/21



PAG. 7/10-8

FIBBIE



DELTA ITALIA 2 srl - via Miglioli , 26 - 20090 Segrate MI Italy - casella postale 49 - tel. 02/2137232 - fax. 02/2132404 http/www.deltaitalia.net --- e.mail: info@deltaitalia.net AGG. 14/05/21



### MINUTERIE METALLICHE

### PAG. 7/11

# Fibbie in zama

## FIBBIE





FIBBIE